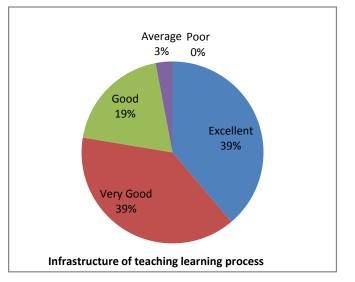

| P. 2 | %        |
|------|----------|
| 26   | 38.81    |
| 26   | 38.81    |
| 13   | 19.4     |
| 2    | 2.99     |
| 0    | 0        |
|      | 26<br>26 |

| Marking   | P. 3 | %     |
|-----------|------|-------|
| Excellent | 30   | 44.78 |
| Very Good | 26   | 38.81 |
| Good      | 8    | 11.94 |
| Average   | 2    | 2.99  |
| Poor      | 1    | 1.49  |