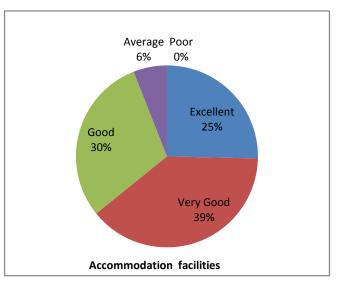

| Marking   | P. 7 | %     |
|-----------|------|-------|
| Excellent | 15   | 22.39 |
| Very Good | 16   | 23.88 |
| Good      | 30   | 44.78 |
| Average   | 6    | 8.96  |
| Poor      | 0    | 0     |