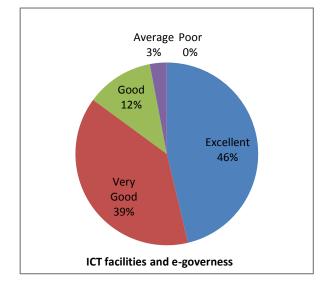

| Marking   | P. 5 | %     |
|-----------|------|-------|
| Excellent | 31   | 46.27 |
| Very Good | 26   | 38.81 |
| Good      | 8    | 11.94 |
| Average   | 2    | 2.99  |
| Poor      | 0    | 0     |