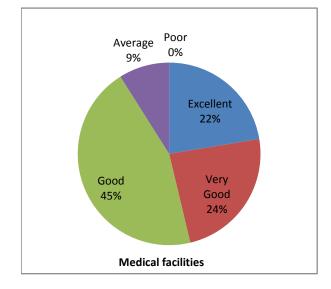

| Marking   | P. 8 | %     |
|-----------|------|-------|
| Excellent | 17   | 25.37 |
| Very Good | 26   | 38.81 |
| Good      | 20   | 29.85 |
| Average   | 4    | 5.97  |
| Poor      | 0    | 0     |