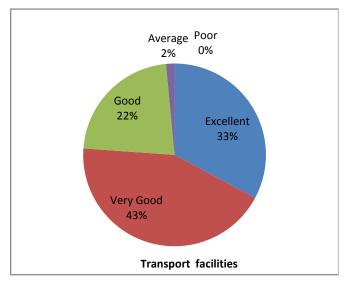

| Marking   | P. 6 | %     |
|-----------|------|-------|
| Excellent | 22   | 32.84 |
| Very Good | 29   | 43.28 |
| Good      | 15   | 22.39 |
| Average   | 1    | 1.49  |
| Poor      | 0    | 0     |
|           |      |       |