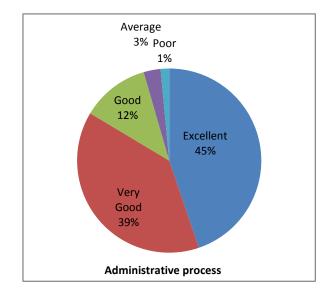

| Marking   | P. 5 | %     |
|-----------|------|-------|
| Excellent | 31   | 46.27 |
| Very Good | 26   | 38.81 |
| Good      | 8    | 11.94 |
| Average   | 2    | 2.99  |
| Poor      | 0    | 0     |