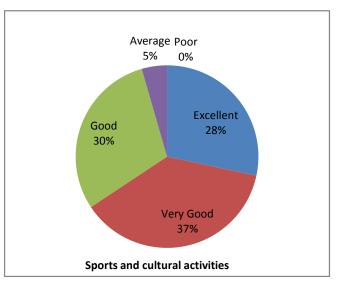

| Marking   | P. 7 | %     |
|-----------|------|-------|
| Excellent | 15   | 22.39 |
| Very Good | 16   | 23.88 |
| Good      | 30   | 44.78 |
| Average   | 6    | 8.96  |
| Poor      | 0    | 0     |