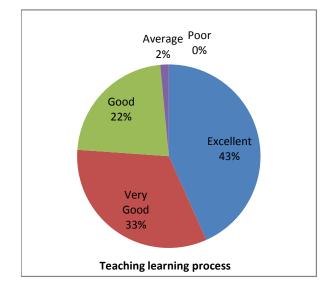

| Marking   | P. 1 | %     |
|-----------|------|-------|
| Excellent | 29   | 43.28 |
| Very Good | 22   | 32.84 |
| Good      | 15   | 22.39 |
| Average   | 1    | 1.49  |
| Poor      | 0    | 0     |