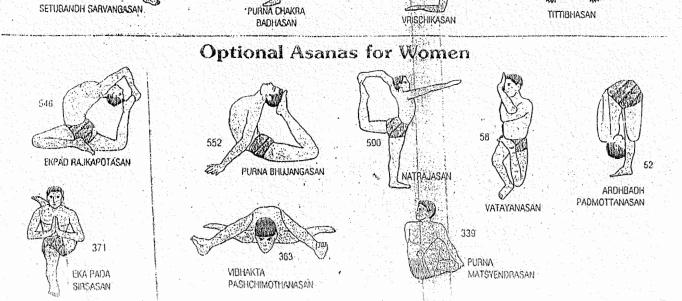

- Rs. 2000/-

5. Yoga (M&W) (25th September, 2018)

\*Last date of detail entry

\*Entry fees

- 17th September, 2018

- Rs. 2000/- (Each)

6. ATHLETICS: (1st week of December, 2018)

\*Last date of detail entry