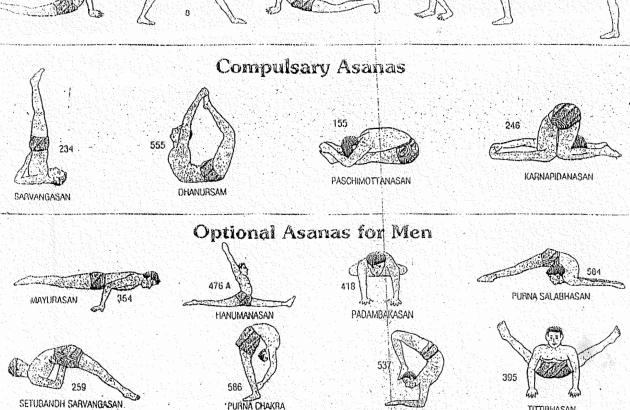

- Rs. 2000/-

5. Yoga (M&W) (25th September, 2018)

\*Last date of detail entry

\*Entry fees

- 17th September, 2018

- Rs. 2000/- (Each)

6. ATHLETICS: (1st week of December, 2018)

\*Last date of detail entry